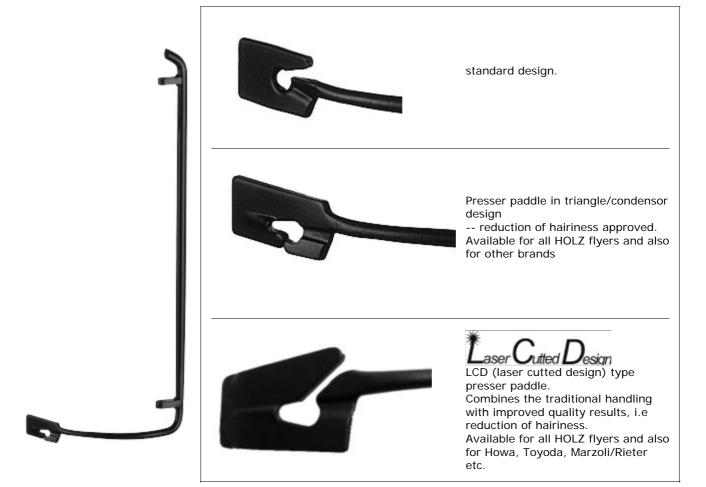

HOLZ ---> Products ---> Pressers

All HOLZ Pressers have the following features in common:

- HOLZ Pressers are made of heat-treated special carbon steel
- Very low spare parts requirement and long service life due to high quality raw materials and precise manufacturing
- Simple fixing method with pin, block and tube or with the new QuickLock technology. Thus anexchange of the pressers is very easy. In the case of top driven flyers, the pressers can be exchanged even when the flyers are installed in the roving frame.
- Exact weight. Thus, when exchanging the presser, the dynamic balancing of the flyer remains unchanged.
- Different shapes/designs available
- Tight weight tolerances ensure constant pressure and exchangeability of the presser without interfering with the dynamic balancing of the flyer
- special anti-lint, anti-static surface finish
- Constant distribution of weight in order to create optimum pressure contact, and continuous package density on the bobbin.
- Also available for many other flyers -- not only original HOLZ